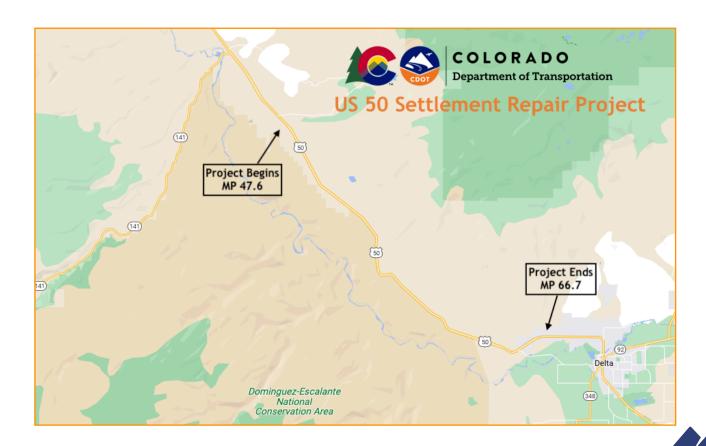

The settlement repair project will take place on US 50 beginning at Mile Point 47.6 and will continue for more than 19 miles to MP 66.7 near Delta. During the 2021 construction season crews worked on full depth reclamation at multiple locations, lane level paving, top mat paving, guardrail installation and striping. Additional work was added to the original contract to complete necessary improvements on the eastern end of the project. This construction season crews will finish additional milling and hot mix asphalt top mat paving, shouldering, rumble strip installation, install remaining guardrail, removal of crossovers and striping.